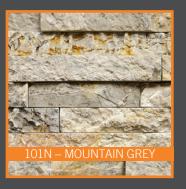

#### **COLOURRANGE**

Due to the nature of natural stone, colour may vary between batches. This is standard across the natural stone industry.

| Code | Colour & Stone Type                        |
|------|--------------------------------------------|
| 18N  | Springwood Black Ledgestone*               |
| 24N  | Outback Brown Ledgestone                   |
| 101N | Mountain Grey Ledgestone                   |
| 105N | Arctic Grey Ledgestone                     |
| SF-N | Silver Fox Ledgestone*                     |
|      | Code<br>18N<br>24N<br>101N<br>105N<br>SF-N |