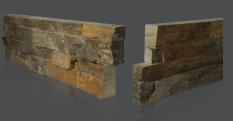

**CORNER PANEL** 

## **LEDGESTONE**PANELS

Slate / Limestone Stone type

Finish Natural Split (Cross Cut)

Format 6" x 24" Panel

Interior / Exterior Walls Hses

1″\_13/4″ Thickness

Weight 12-14 lbs/sq.ft

Tolerance +/- 1/8"