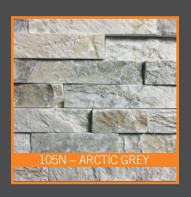

#### **COLOURRANGE**

Due to the nature of natural stone, colour may vary between batches. This is standard across the natural stone industry.

| Code | Colour & Stone Type                        |
|------|--------------------------------------------|
| 18N  | Springwood Black Ledgestone*               |
| 24N  | Outback Brown Ledgestone                   |
| 101N | Mountain Grey Ledgestone                   |
| 105N | Arctic Grey Ledgestone                     |
| SF-N | Silver Fox Ledgestone*                     |
|      | Code<br>18N<br>24N<br>101N<br>105N<br>SF-N |