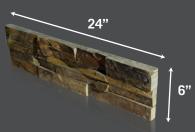

## **LEDGESTONE**PANELS

Slate / Limestone Stone type

Finish Natural Split (Cross Cut)

Format 6" x 24" Panel

Interior / Exterior Walls Hses

1″\_13/4″ Thickness

Weight 12-14 lbs/sq.ft

Tolerance +/- 1/8"