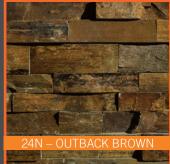

#### **COLOURRANGE**

Due to the nature of natural stone, colour may vary between batches. This is standard across the natural stone industry.

| Code | Colour & Stone Type                        |
|------|--------------------------------------------|
| 18N  | Springwood Black Ledgestone*               |
| 24N  | Outback Brown Ledgestone                   |
| 101N | Mountain Grey Ledgestone                   |
| 105N | Arctic Grey Ledgestone                     |
| SF-N | Silver Fox Ledgestone*                     |
|      | Code<br>18N<br>24N<br>101N<br>105N<br>SF-N |