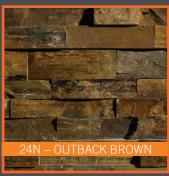

#### **COLOURRANGE**

Due to the nature of natural stone, colour may vary between batches. This is standard across the natural stone industry.

| Code | Colour & Stone Type                        |
|------|--------------------------------------------|
| 18N  | Springwood Black Ledgestone*               |
| 24N  | Outback Brown Ledgestone                   |
| 101N | Mountain Grey Ledgestone                   |
| 105N | Arctic Grey Ledgestone                     |
| SF-N | Silver Fox Ledgestone*                     |
|      | Code<br>18N<br>24N<br>101N<br>105N<br>SF-N |