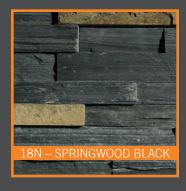

#### **COLOURRANGE**

Due to the nature of natural stone, colour may vary between batches. This is standard across the natural stone industry.

| Code | Colour & Stone Type                        |
|------|--------------------------------------------|
| 18N  | Springwood Black Ledgestone*               |
| 24N  | Outback Brown Ledgestone                   |
| 101N | Mountain Grey Ledgestone                   |
| 105N | Arctic Grey Ledgestone                     |
| SF-N | Silver Fox Ledgestone*                     |
|      | Code<br>18N<br>24N<br>101N<br>105N<br>SF-N |