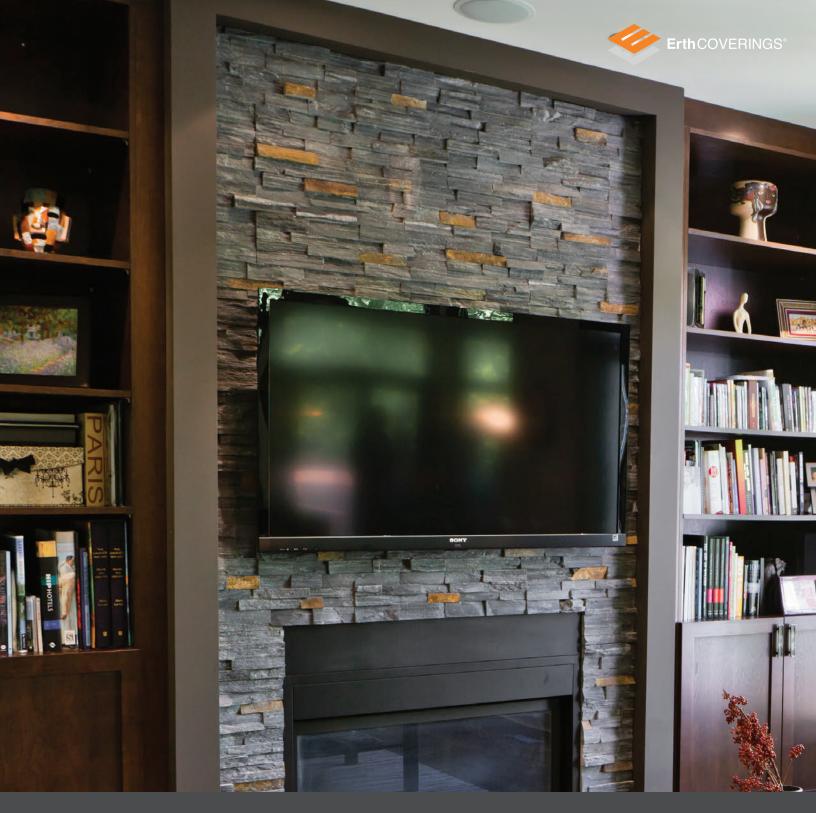

# LEDGESTONEPANELS

This stone was designed to take natures rugged face and unite it with timeless elegance and class. With more pronounced features than the 3D Panels, it offers a different scope of design styles to incorporate.

## **LEDGESTONE**PANELS

Slate / Limestone Stone type

Finish Natural Split (Cross Cut)

Format 6" x 24" Panel

Interior / Exterior Walls Hses

1″\_13/4″ Thickness

Weight 12-14 lbs/sq.ft

Tolerance +/- 1/8"