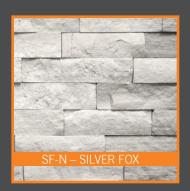

#### **COLOURRANGE**

Due to the nature of natural stone, colour may vary between batches. This is standard across the natural stone industry.

| Code | Colour & Stone Type                        |
|------|--------------------------------------------|
| 18N  | Springwood Black Ledgestone*               |
| 24N  | Outback Brown Ledgestone                   |
| 101N | Mountain Grey Ledgestone                   |
| 105N | Arctic Grey Ledgestone                     |
| SF-N | Silver Fox Ledgestone*                     |
|      | Code<br>18N<br>24N<br>101N<br>105N<br>SF-N |